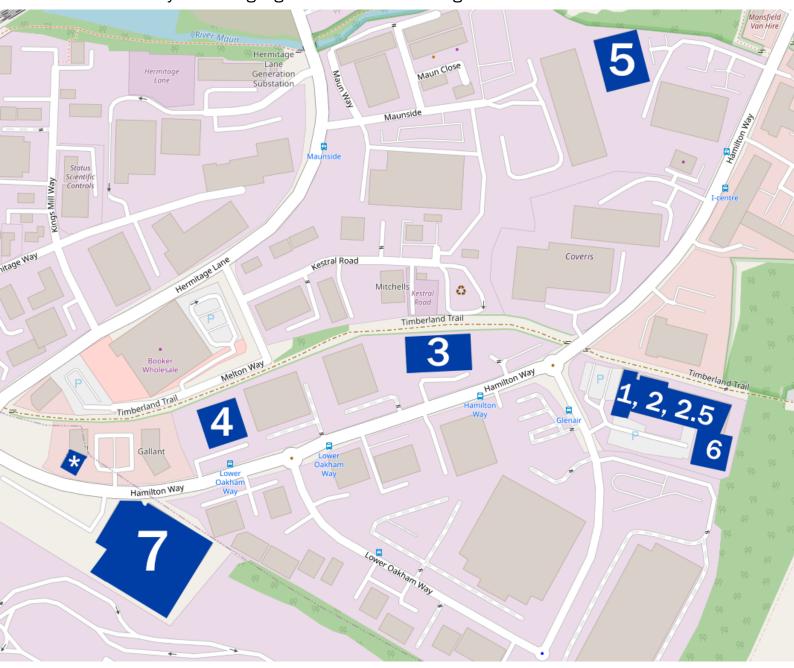

# **UK Site Map**

Below is a map of Glenair UK's presence within the Oakham Business Park with keys as to highlight where each building is located within the estate:

The numbers 1 through 7 shows where each Phase of Glenair is located; the '\*' shows the location of our Enterprise Court office building, should you need to visit Design, Human Resources or Finance.

## **Parking Information**

Alongside our large presence in the Oakham Business Park, we also have carpark access for all visitors and staff, the details for these are as follows:

# Phase 1, 2, 2.5, & 6:

Total Spaces (Building) = 101

Car share - 4, Reserved - 2, Disabled - 3, Visitor - 4, Kitchen - 1.

Total Spaces (Overspill) = 98

Disabled - 3.

40 Lower Oakham Way - Oakham Business Park - Mansfield - Nottinghamshire - NG18 5BY

#### Phase 3

Total Spaces (Building & Overspill) = 85

Disabled - 3.

31 Hamilton Way - Oakham Business Park - Mansfield - Nottinghamshire - NG18 5BU

#### Phase 4

Total Spaces = 40

Disabled - 1.

Unit 19 Hamilton Way - Oakham Business Park - Mansfield - Nottinghamshire - NG18 5BR

## Phase 5

Total Spaces = 53

Disabled - 2.

Unit 2 Hamilton Place - Hamilton Way - Oakham Business Park - Mansfield - NG18 5FA

## Phase 7

Total Spaces = 113

Car Share – 8, Disabled – 9.

18 Hamilton Way - Oakham Business Park - Mansfield - Nottinghamshire - NG18 5BU

# **Enterprise Court**

Total Spaces = 22

Suite 5 & 7 - Enterprise Court - Hamilton Way - Oakham Business Park - Mansfield - Nottinghamshire - NG18 5BU